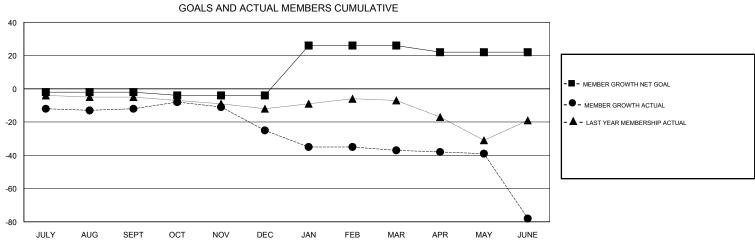

## MIKLOS HORVATH **LOCATION POLAND GMT CA** Clubs Members RESULTS FOR 2018-2019 RESULTS FOR 2018-2019 NEW CLUB GOAL NEW CLUBS DROPPED CLUBS MEMBER GROWTH NET MEMBER GROWTH DROPPED QUARTER QUARTER GOAL ACTUAL MEMBERS ACTUAL (including transfers) 0 0 -2 26 22 JULY/AUG/SEPT JULY/AUG/SEPT 0 -2 12 24 OCT/NOV/DEC OCT/NOV/DEC 0 1 30 15 26 JAN/FEB/MAR JAN/FEB/MAR 0 0 0 24 61 -4 APR/MAY/JUNE APR/MAY/JUNE